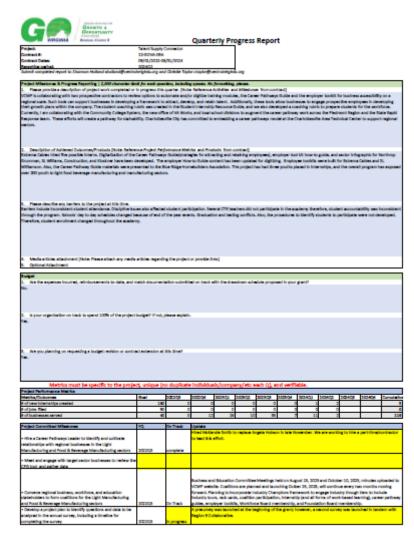

#### Project Performance Metrics

|                                                    |    | 20 | 2022 2023 |    | 2024 |    | Cumulative Total |    |    |  |
|----------------------------------------------------|----|----|-----------|----|------|----|------------------|----|----|--|
| Metrics/Outcomes                                   |    | Q3 | Q4        | Q1 | Q2   | Q3 | Q4               | Q1 | Q2 |  |
| # of jobs filled                                   | 69 |    |           |    |      |    |                  |    |    |  |
| # of students trained                              | 90 |    |           |    |      |    |                  |    |    |  |
| # of new internships created                       | 6  |    |           |    |      |    |                  |    |    |  |
| # of credentials awarded                           | 90 |    |           |    |      |    |                  |    |    |  |
| # of students enrolled in dual enrollment programs | 80 |    |           |    |      |    |                  |    |    |  |